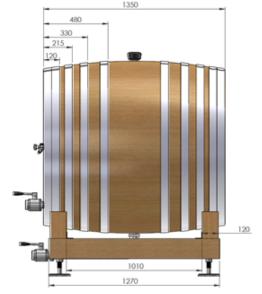

#### **DIMENSIONS**

Length: 1,35 mBilge: 1,28 m

• Head: 1,15 m

• Total height of the presented model: 1,67 m

Side view