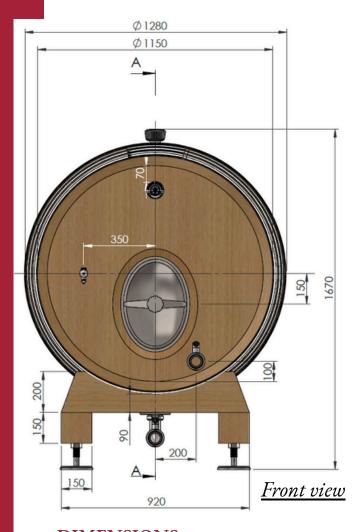

#### **DIMENSIONS**

Length: 1,35 mBilge: 1,28 m

• Head: 1,15 m

• Total height of the presented model: 1,67 m